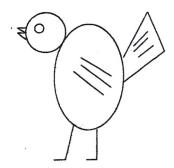

## Listening and Drawing Exercise

Read the instructions to your partner:

- 1. Draw an egg shape
- 2. Draw a circle touching the egg shape
- 3. Draw a circle inside the circle you have just drawn
- 4. Draw 3 straight lines inside the egg shape
- 5. Draw two small lines coming out of the circle that touch at one end
- 6. Repeat just below
- 7. Draw 2 longer lines coming out of the egg shape
- 8. Draw a line to join up these 2 lines
- 9. Draw 3 straight lines inside the shape you have created
- 10.Draw 2 lines coming out of the bottom of the egg shape
- 11.Draw 2 shot lines coming out of the lines you have just drawn

This is what your partner should have drawn.

If not, why not? Discuss the exercise with your partner – was it their listening skills? A lack of understanding? Were the instructions clear?